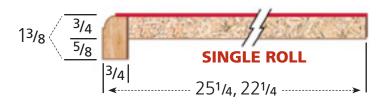

## **SPECIFICATIONS**

- Standard substrate is 3/4" industrial grade particleboard, available in 8', 10' and 12' lengths. Other substrates and backers available upon request.
- Standard postformed grade laminate with a thickness of 0.039" ± 0.005".
- Both standard and special styles and sizes are suitable for all residential, commercial, institutional or light industrial applications.
- Available surfaced with Wilsonart®, Formica®, Nevamar® and Pionite®.