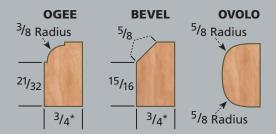

## **FLEETWOOD II**

Solid Wood Edge

- Unique wood veneer edge on a countertop with a postformed laminate cove.
- Match or complement cabinetry in a choice of wood species—maple, cherry, hickory or oak.
- Also available with square profile for custom shaping.
- Three factory-milled profiles available: