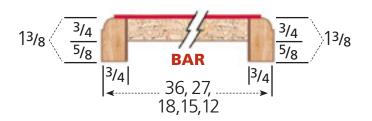

## **FLEETWOOD II**

Solid Wood Edge

- Unique wood veneer edge on a countertop with a postformed laminate cove.
- Match or complement cabinetry in a choice of wood species—maple, cherry, hickory or oak.
- Also available with square profile for custom shaping.
- Three factory-milled profiles available:

## **SPECIFICATIONS**

- Standard substrate is 3/4" industrial grade particleboard, available in 8', 10' and 12' lengths. Other substrates and backers available upon request.
- Standard postformed grade laminate with a thickness of 0.039" ± 0.005".
- Both standard and special styles and sizes are suitable for all residential, commercial, institutional or light industrial applications.
- Available surfaced with Wilsonart®, Formica®, Nevamar® and Pionite®.

All measurements in inches. Drawings not to scale.

Printed on recycled and recyclable paper.
BJS FL-IA 0406

CUSTOMER SERVICE

P 888.287.8356 F 712.368.4188

WWW.VTINDUSTRIES.COM/COUNTERTOPS