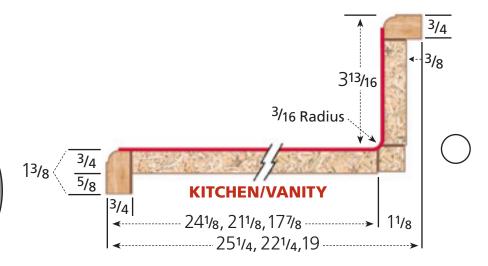

## **SPECIFICATIONS**

- Standard substrate is 3/4" industrial grade particleboard, available in 8', 10' and 12' lengths. Other substrates and backers available upon request.
- Standard postformed grade laminate with a thickness of 0.039" ± 0.005".
- Both standard and special styles and sizes are suitable for all residential, commercial, institutional or light industrial applications.
- Available surfaced with Wilsonart®, Formica®, Nevamar® and Pionite®.